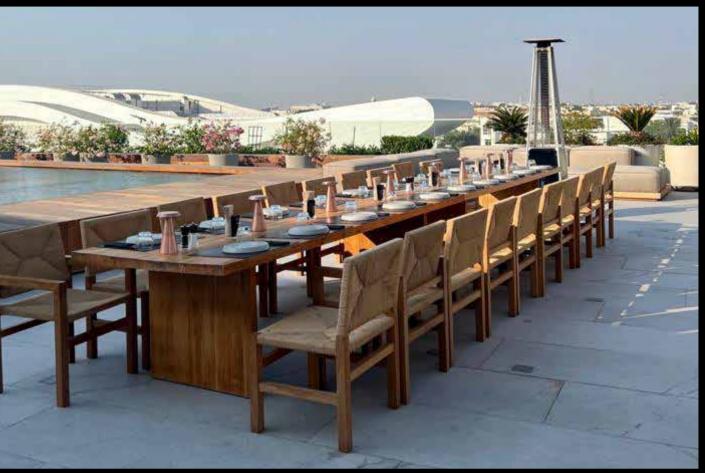

## POOLSIDE | ROOFTOP

Indulge in a lavish rooftop poolside experience with breathtaking views of the Al Qana & its gentle breeze, alongside our cozy yoga deck, all under the magical colors of the sunset. Take your event to the next level with our state-of-the-art LED cinema-size screening and sound system, ensuring an immersive experience that your guests will never forget.

#### **Seating Capacity**

30-100\* PAX \*depending on the setup

#### Amenities

LED Screen/ Speakers / Wireless Microphone

#### Setups

Please note that Ladies Only timing is observed on Monday - Friday 9:00AM - 12:00PM