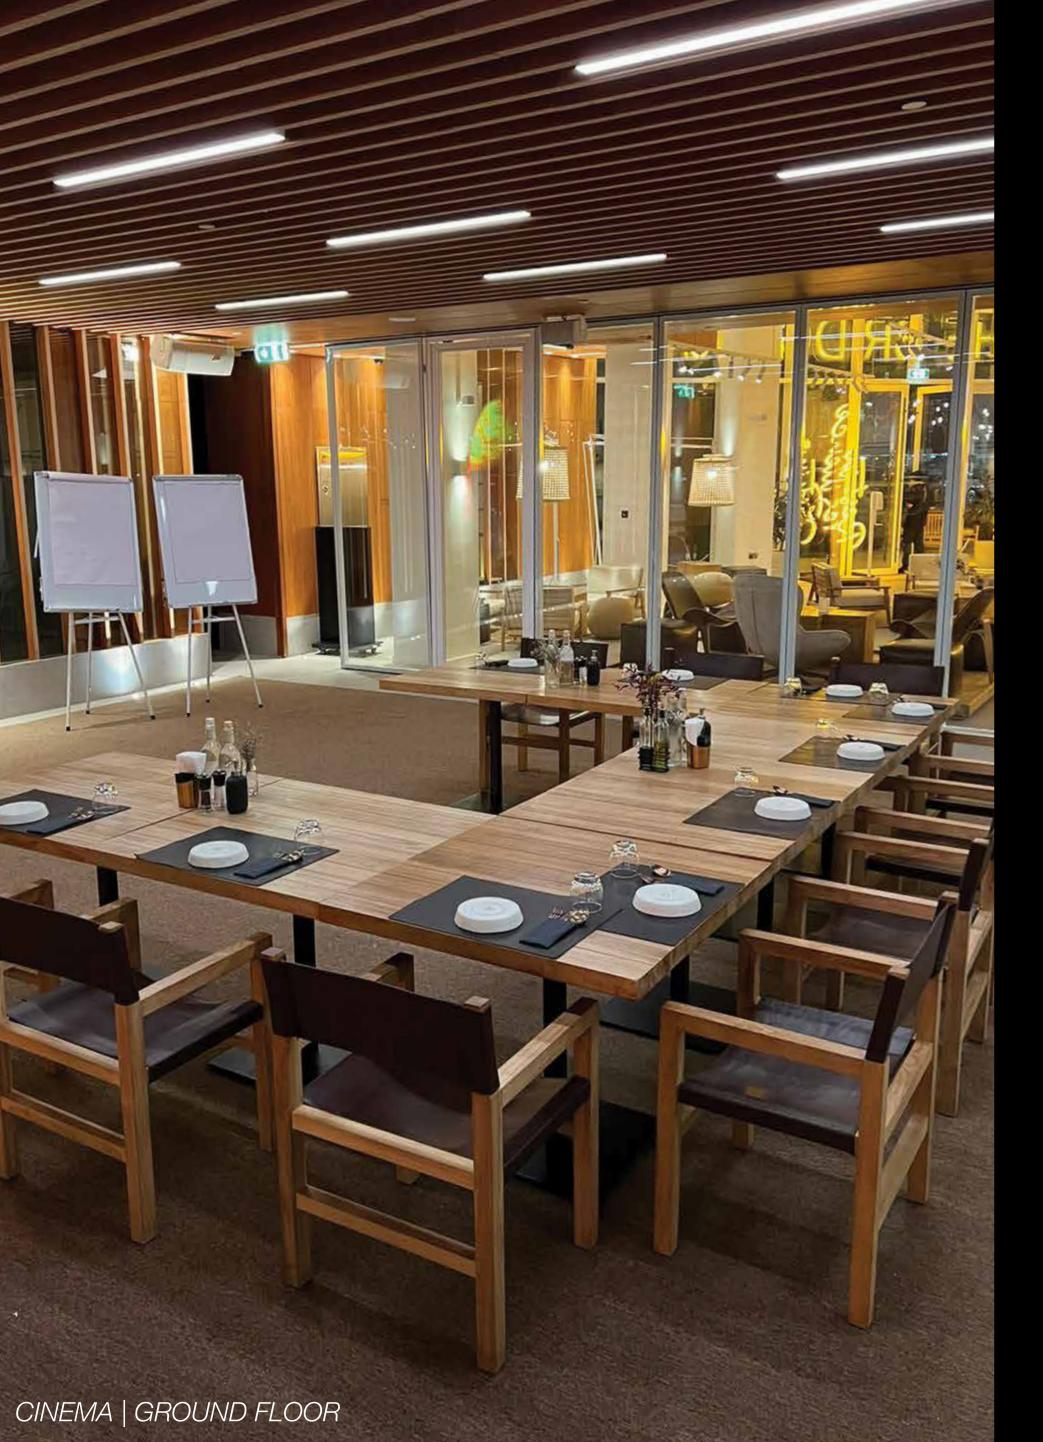

## CINEMA & ARTSPACE | GROUND FLOOR

Experience a modern & minimal refreshing bespoke venue with unrivaled flexibility. Our customized arrangements cater to all occasions, from corporate sit-downs, workshops to casual team bonding events.

#### Seating Capacity:

/ Cinema Seating Capacity: 28-40 PAX, Closed venue / Cinema & Art Space Seating Capacity: 70-100 PAX

#### Amenities

LED Screen / TV Screen / HDMI / Projector / 1 Wireless Microphone / Clicker / Built-in Bluetooth Speakers / Flipcharts

### Setups

**Seating Capacity** 100 PAX

Setups