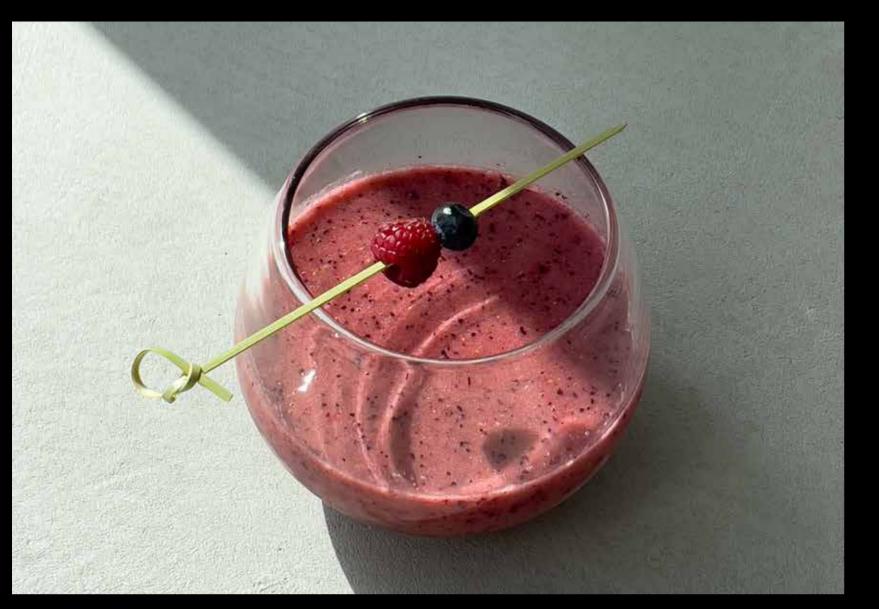

/ Handful Curations From Our Vibrant Menu

Slow cooked Wagyu Beef Stew Provençal

Creamy Rigatoni Alfredo Mushroom Pasta (vegan)

Nana Berry Smoothie

DEFENSE Shot

Energize with our revitalizing beverages, from our DEFENSE shot bursting with the immune-boosting goodness of citrus to an antioxidant-rich blend of Nana Berry to invigorate your being. Delight in the nutritional re-freshness in each nourishing sip!