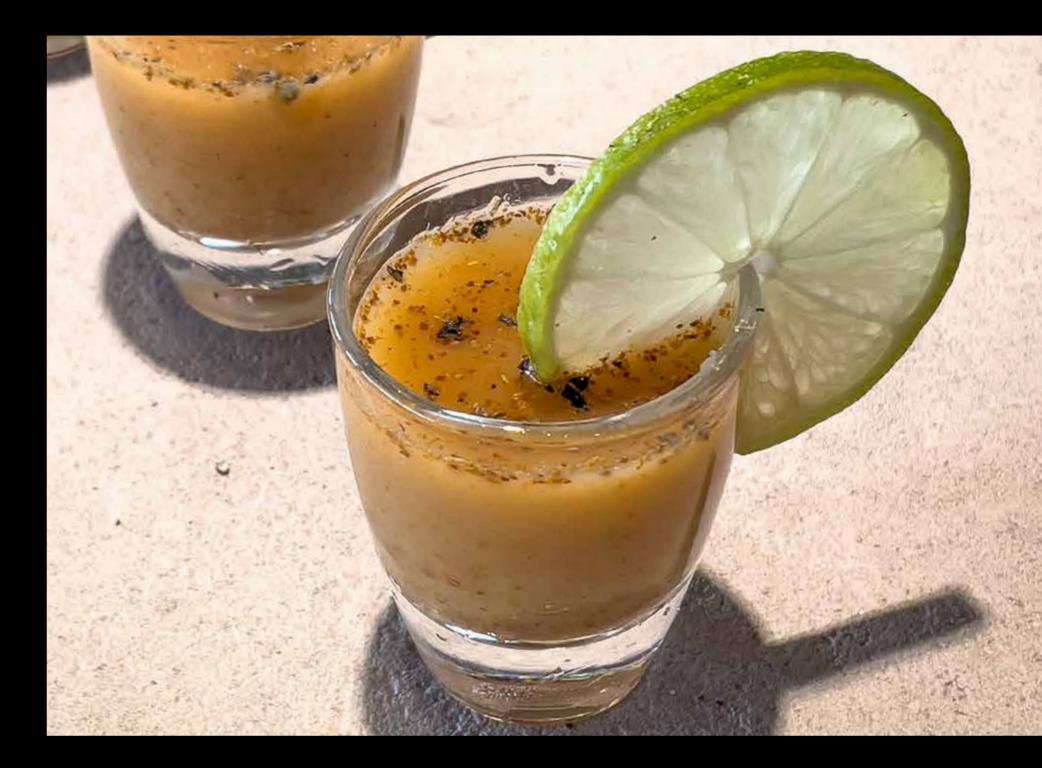

/ Handful Curations From Our Vibrant Menu

Slow cooked Wagyu Beef Stew Provençal

Creamy Rigatoni Alfredo Mushroom Pasta (vegan)

Nana Berry Smoothie

DEFENSE Shot

Energize with our revitalizing beverages, from our DEFENSE shot bursting with the immune-boosting goodness of citrus to an antioxidant-rich blend of Nana Berry to invigorate your being. Delight in the nutritional re-freshness in each nourishing sip!