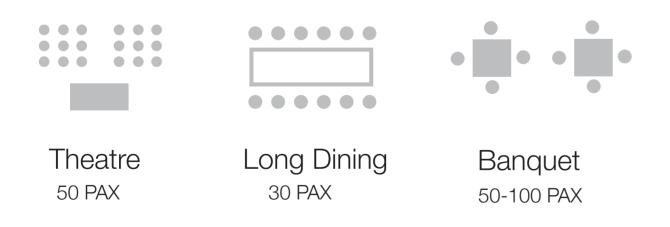

#### Seating Capacity:

/ Cinema Seating Capacity: 28-40 PAX, Closed venue / Cinema & Art Space Seating Capacity: 70-100 PAX

### Setups

**Seating Capacity** 100 PAX

Setups

Banquet 100 PAX

Communal Table 40 PAX

#### Seating Capacity

10-12 PAX

#### Setups

Boardroom 12 PAX Fine Dine 12 PAX

Please note that Ladies Only timing is observed on Monday - Friday from 9:00AM-12:00PM.

Escape to our enchanting rooftop garden lounge and immerse yourself in nature's culinary organic vibe. Our restaurant lounge offers a perfect ambiance for your guests to relax & unwind under a star-lit sky while soaking in the majestic view of Sheikh Zayed mosque.

### **Seating Capacity**

80-100 PAX

#### **Seating Capacity**

30-100\* PAX \*depending on the setup