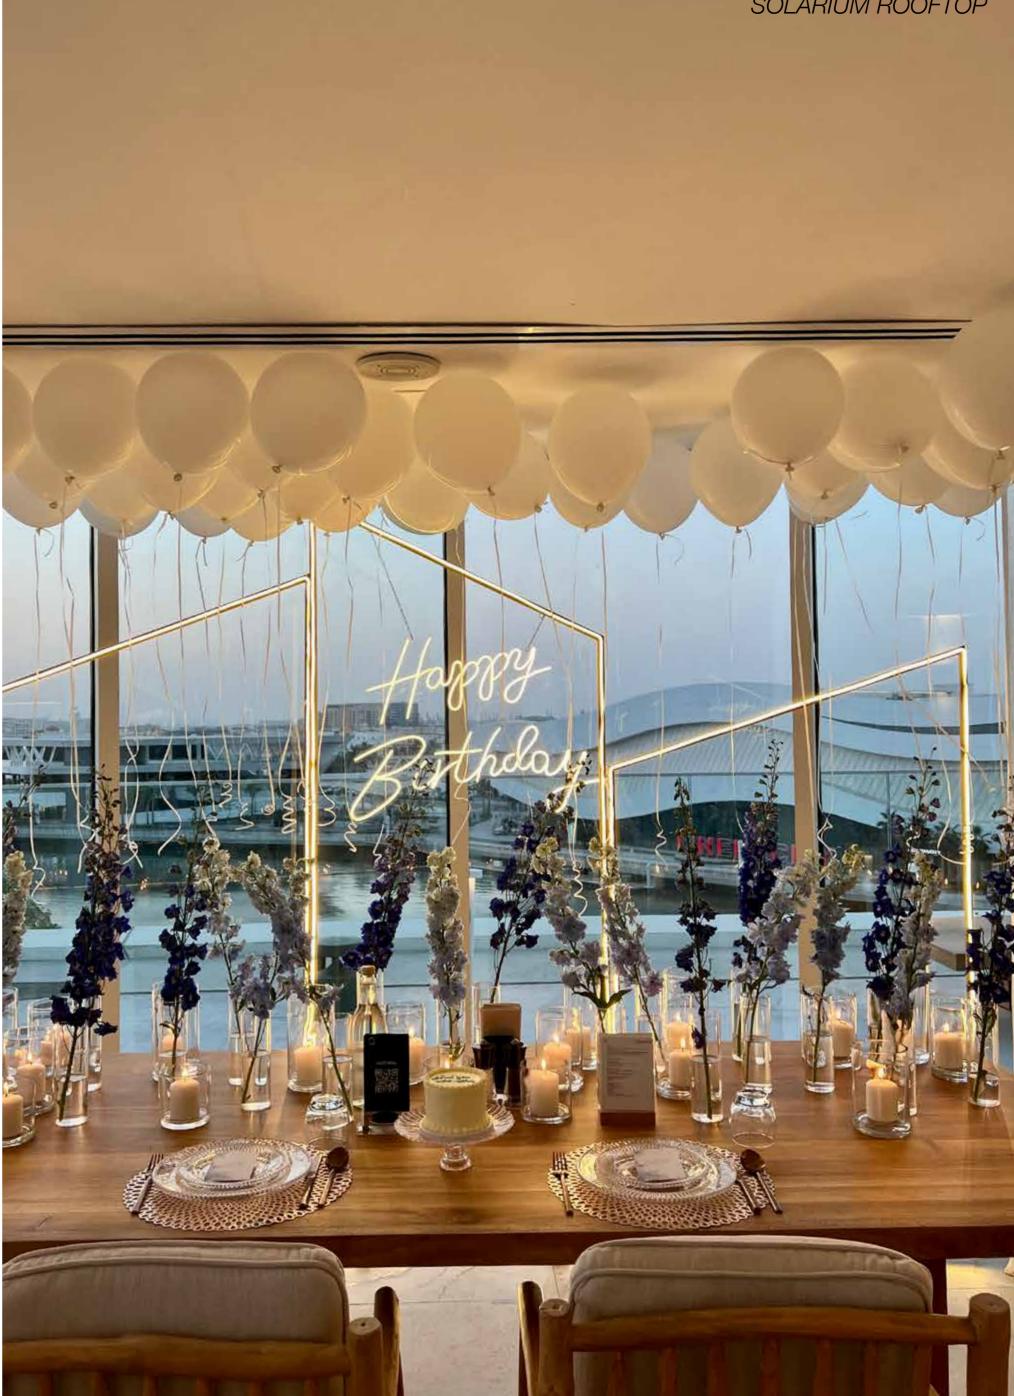

## SOLARIUM | ROOFTOP

Endeavor the ultimate Instagram-worthy private meeting room with stunning views of the ever-pristine Sheikh Zayed mosque. Our exclusive solarium is the dream intimate space for celebrating all your milestones, ensuring unforgettable memories that will have your guest in awe.

#### Seating Capacity

10-12 PAX

#### Amenities

TV Screen/ HDMI/ Clicker/ Built-in Speakers

#### Setups

Boardroom 12 PAX Fine Dine 12 PAX

Please note that Ladies Only timing is observed on Monday - Friday from 9:00AM-12:00PM.

Escape to our enchanting rooftop garden lounge and immerse yourself in nature's culinary organic vibe. Our restaurant lounge offers a perfect ambiance for your guests to relax & unwind under a star-lit sky while soaking in the majestic view of Sheikh Zayed mosque.