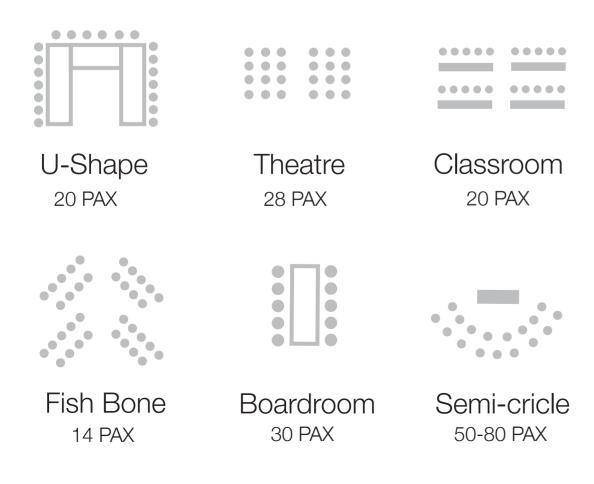

dence-based science that will inspire you to develop a variety of lifestyle, fitness and health-oriented skills. To authentically inform to transform with all tracks, a ubiquitous and humble learning paradigm.

\ Podcasts \ Lectures \ Workshops **\ Documentaries \ Content Articles** 

## CINEMA & ARTSPACE | GROUND FLOOR

Experience a modern & minimal refreshing bespoke venue with unrivaled flexibility. Our customized arrangements cater to all occasions, from corporate sit-downs, workshops to casual team bonding events.

#### Seating Capacity:

/ Cinema Seating Capacity: 28-40 PAX, Closed venue / Cinema & Art Space Seating Capacity: 70-100 PAX

#### Amenities

LED Screen / TV Screen / HDMI / Projector / 1 Wireless Microphone / Clicker / Built-in Bluetooth Speakers / Flipcharts

### Setups







**Seating Capacity** 100 PAX

Setups



## TASTE RESTAURANT | GROUND FLOOR

Experience a uniquely artsy open layout space at The TASTE Restaurant, designed to inspire organic conversations and strengthen your bonds. Our communal table provides a productive atmosphere for guests to build relationships while enjoying delicious organic cuisine.



Banquet 100 PAX



Communal Table 40 PAX

## SOLARIUM | ROOFTOP

Endeavor the ultimate Instagram-worthy private meeting room with stunning views of the ever-pristine Sheikh Zayed mosque. Our exclusive solarium is the dream intimate space for celebrating all your milestones, ensuring unforgettable memories that will have your guest in awe.

#### Seating Capacity

10-12 PAX

#### Amenities

TV Screen/ HDMI/ Clicker/ Built-in Speakers

#### Setup