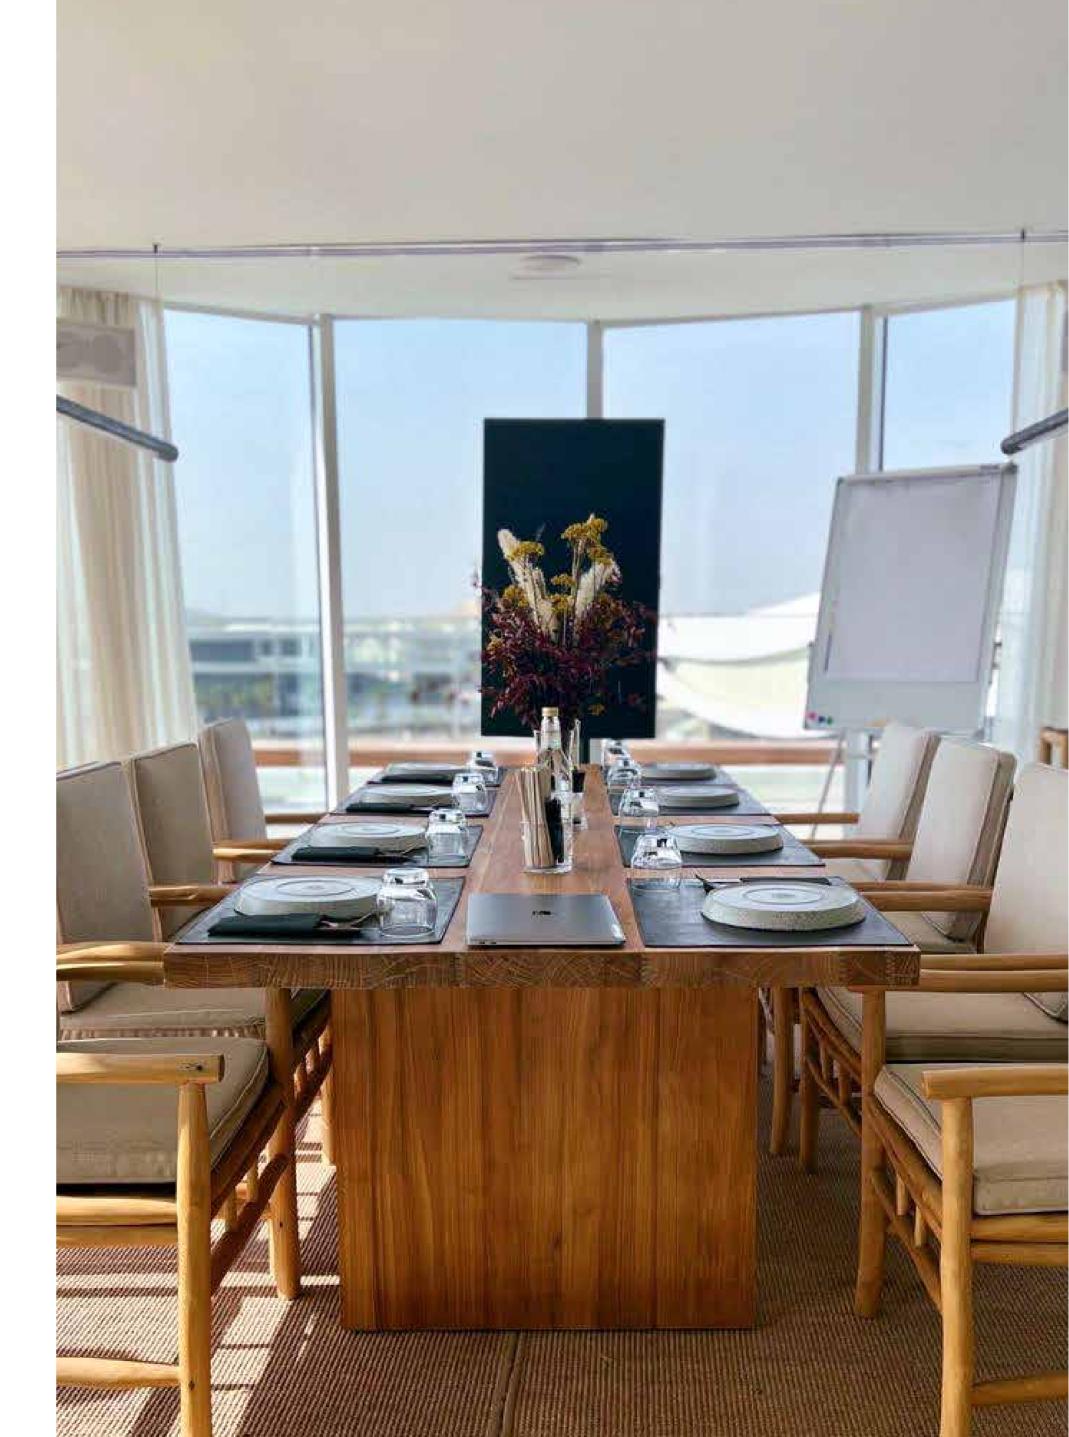

## SOLARIUM | ROOFTOP

Endeavor the ultimate Instagram-worthy private meeting room with stunning views of the ever-pristine Sheikh Zayed mosque. Our exclusive solarium is the dream intimate space for celebrating all your milestones, ensuring unforgettable memories that will have your guest in awe.

#### Seating Capacity

10-12 PAX

#### Amenities

TV Screen/ HDMI/ Clicker/ Built-in Speakers

#### Setups

Boardroom 12 PAX Fine Dine 12 PAX

Please note that Ladies Only timing is observed on Monday - Friday from 9:00AM-12:00PM.

Escape to our enchanting rooftop garden lounge and immerse yourself in nature's culinary organic vibe. Our restaurant lounge offers a perfect ambiance for your guests to relax & unwind under a star-lit sky while soaking in the majestic view of Sheikh Zayed mosque.