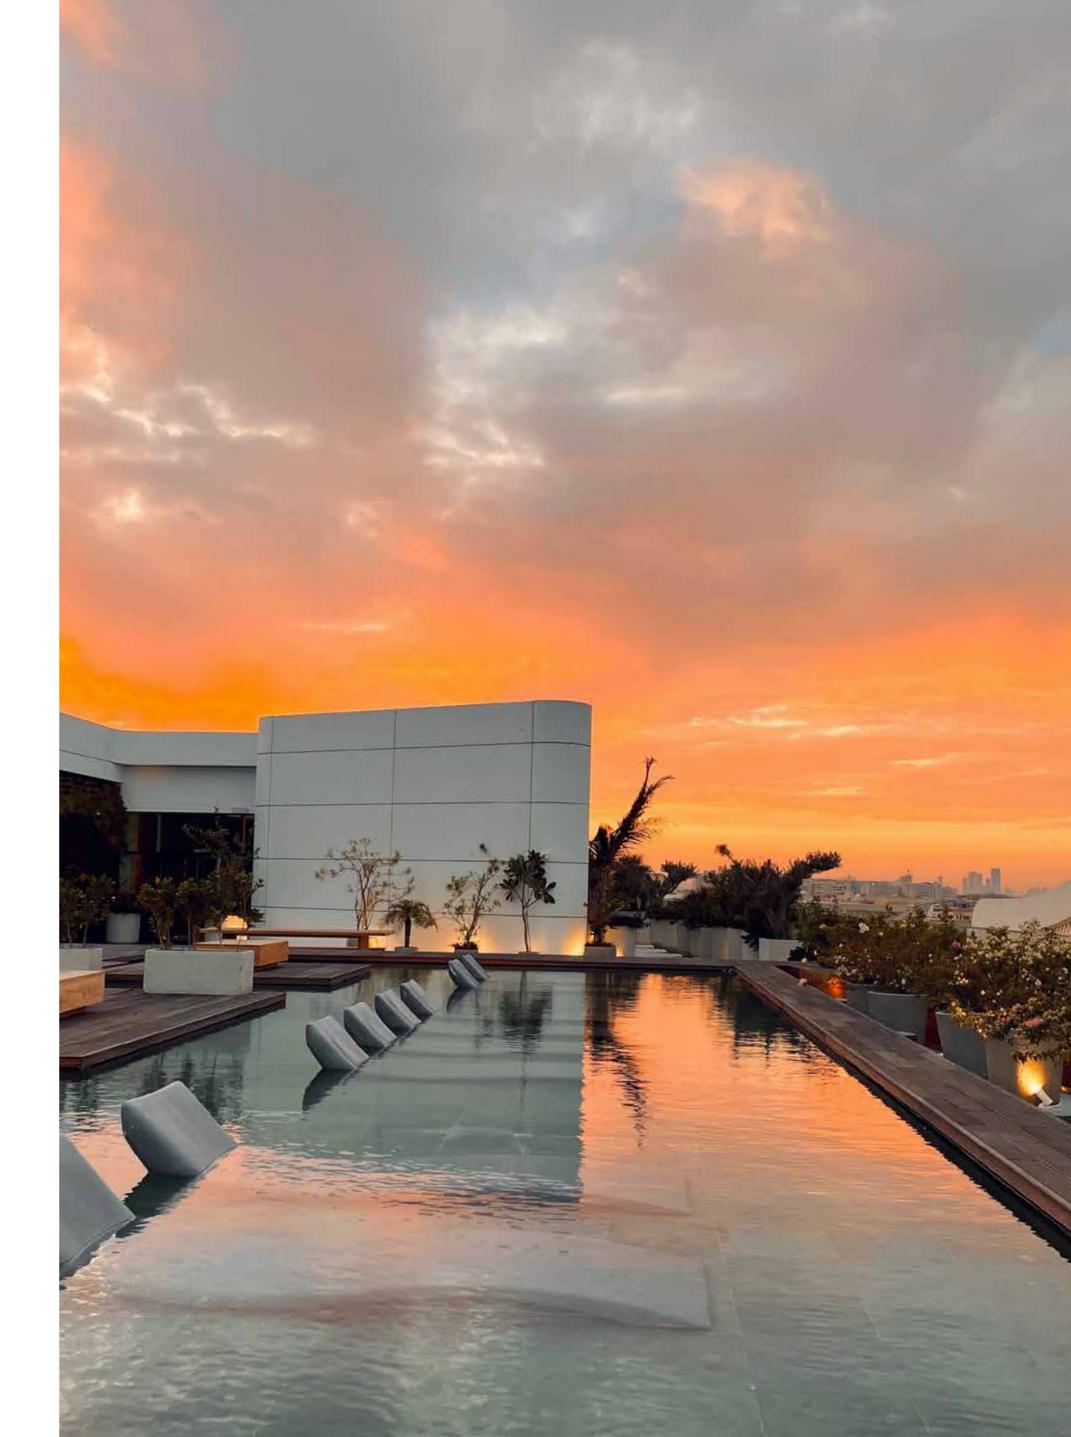

## POOLSIDE | ROOFTOP

Indulge in a lavish rooftop poolside experience with breathtaking views of the Al Qana & its gentle breeze, alongside our cozy yoga deck, all under the magical colors of the sunset. Take your event to the next level with our state-of-the-art LED cinema-size screening and sound system, ensuring an immersive experience that your guests will never forget.

#### **Seating Capacity**

30-100\* PAX \*depending on the setup

#### Amenities

LED Screen/ Speakers / Wireless Microphone

#### Setups

Please note that Ladies Only timing is observed on Monday - Friday 9:00AM - 12:00PM