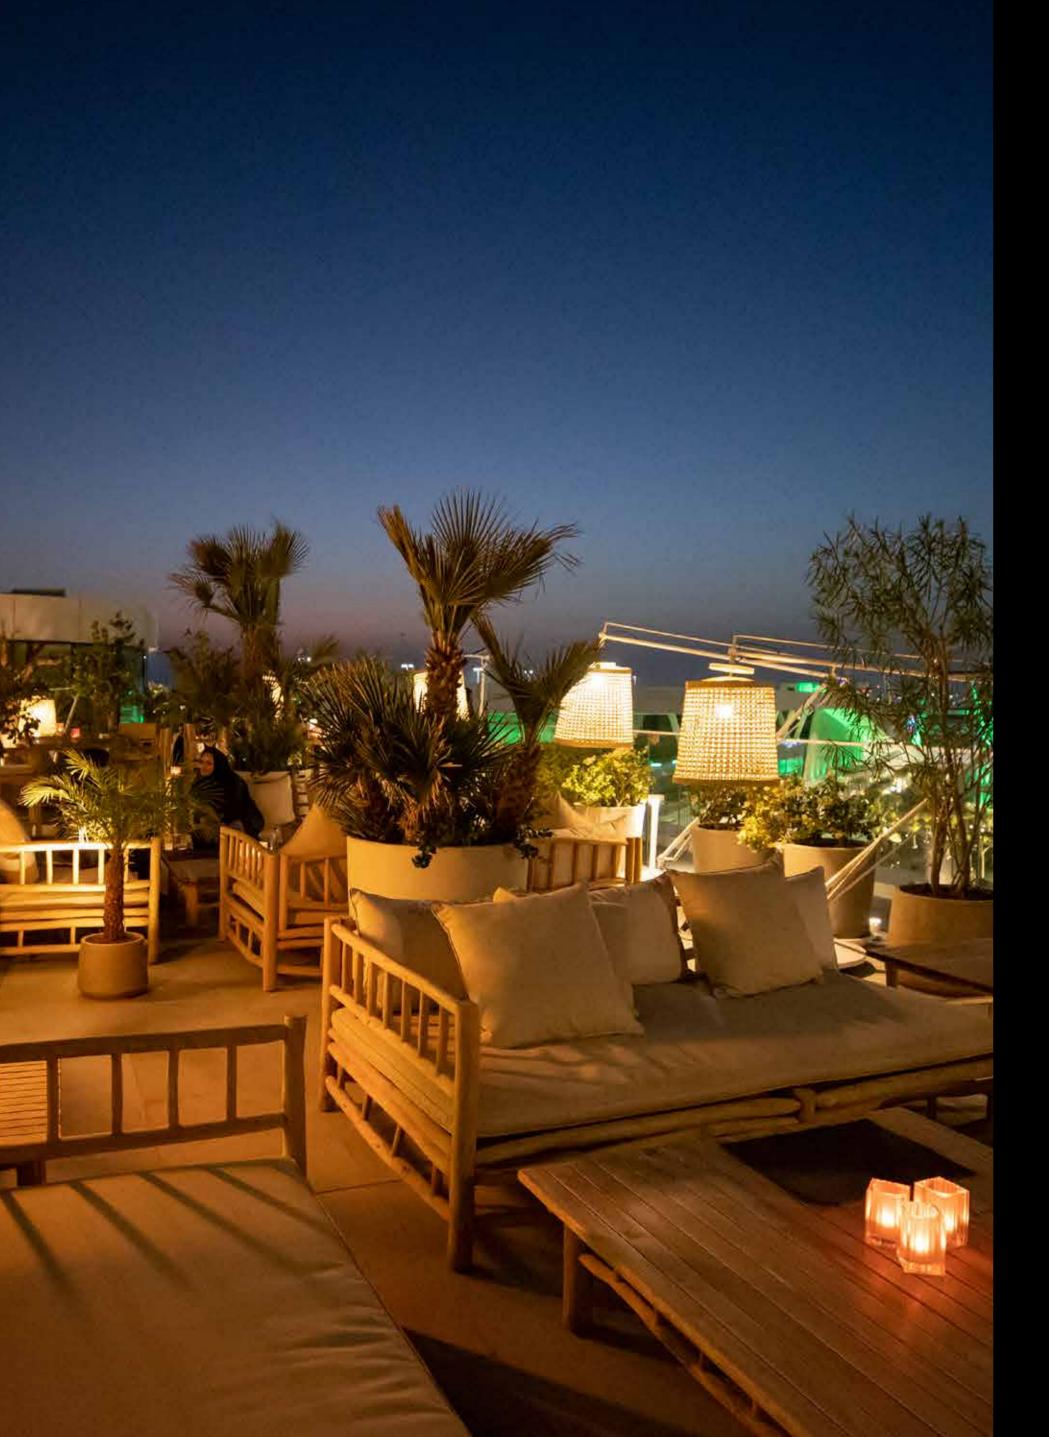

## POOLSIDE | ROOFTOP

Indulge in a lavish rooftop poolside experience with breathtaking views of the Al Qana & its gentle breeze, alongside our cozy yoga deck, all under the magical colors of the sunset. Take your event to the next level with our state-of-the-art LED cinema-size screening and sound system, ensuring an immersive experience that your guests will never forget.

#### **Seating Capacity**

30-100\* PAX \*depending on the setup

#### Amenities

LED Screen/ Speakers / Wireless Microphone

#### Setups

Please note that Ladies Only timing is observed on Monday - Friday 9:00AM - 12:00PM