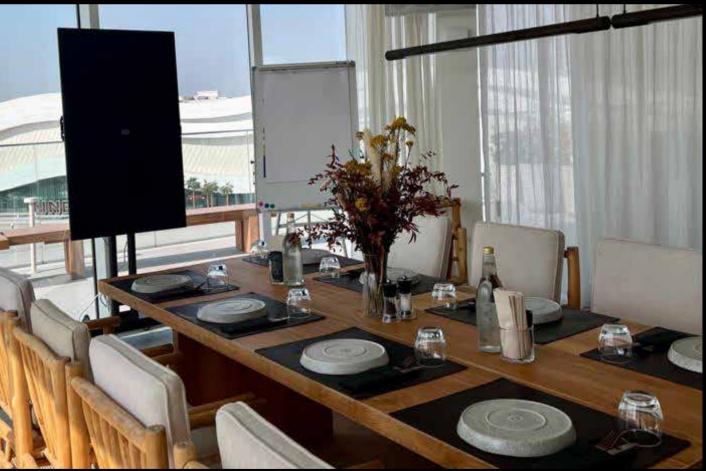

## CINEMA & ARTSPACE | GROUND FLOOR

Experience a modern & minimal refreshing bespoke venue with unrivaled flexibility. Our customized arrangements cater to all occasions, from corporate sit-downs, workshops to casual team bonding events.

#### Seating Capacity:

/ Cinema Seating Capacity: 28-40 PAX, Closed venue / Cinema & Art Space Seating Capacity: 70-100 PAX

#### Amenities

LED Screen / TV Screen / HDMI / Projector / 1 Wireless Microphone / Clicker / Built-in Bluetooth Speakers / Flipcharts

### Setups

**Seating Capacity** 100 PAX

Setups