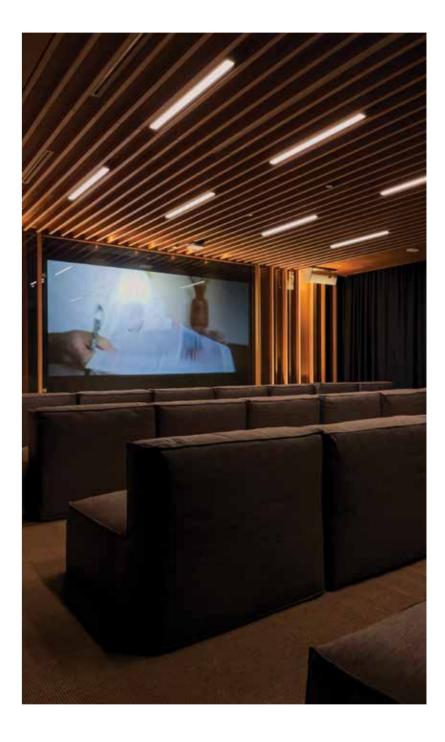

## CINEMA & ARTSPACE | GROUND FLOOR

Experience a modern & minimal refreshing bespoke venue with unrivaled flexibility. Our customized arrangements cater to all occasions, from corporate sit-downs, workshops to casual team bonding events.

#### Seating Capacity:

/ Cinema Seating Capacity: 28-40 PAX, Closed venue / Cinema & Art Space Seating Capacity: 70-100 PAX

#### Amenities

LED Screen / TV Screen / HDMI / Projector / 1 Wireless Microphone / Clicker / Built-in Bluetooth Speakers / Flipcharts

### Setups

**Seating Capacity** 100 PAX

Setups