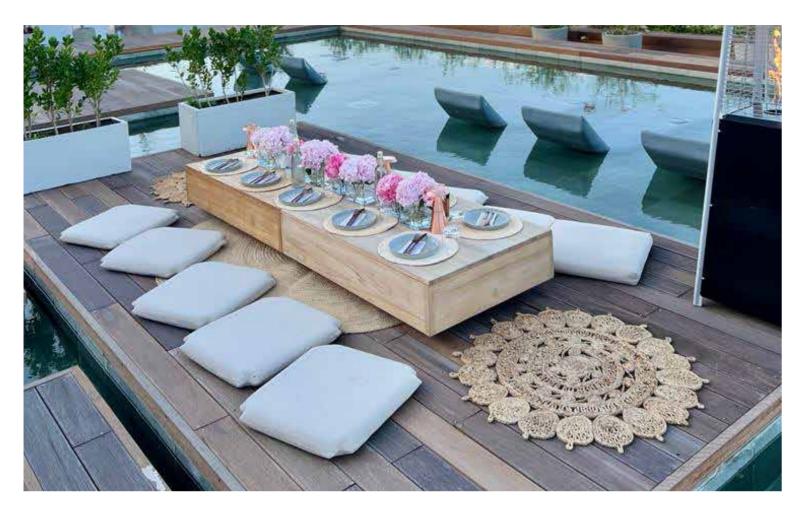

## POOLSIDE | ROOFTOP

Indulge in a lavish rooftop poolside experience with breathtaking views of the Al Qana & its gentle breeze, alongside our cozy yoga deck, all under the magical colors of the sunset. Take your event to the next level with our state-of-the-art LED cinema-size screening and sound system, ensuring an immersive experience that your guests will never forget.

#### **Seating Capacity**

30-100\* PAX \*depending on the setup

#### Amenities

LED Screen/ Speakers / Wireless Microphone

#### Setups

Please note that Ladies Only timing is observed on Monday - Friday 9:00AM - 12:00PM