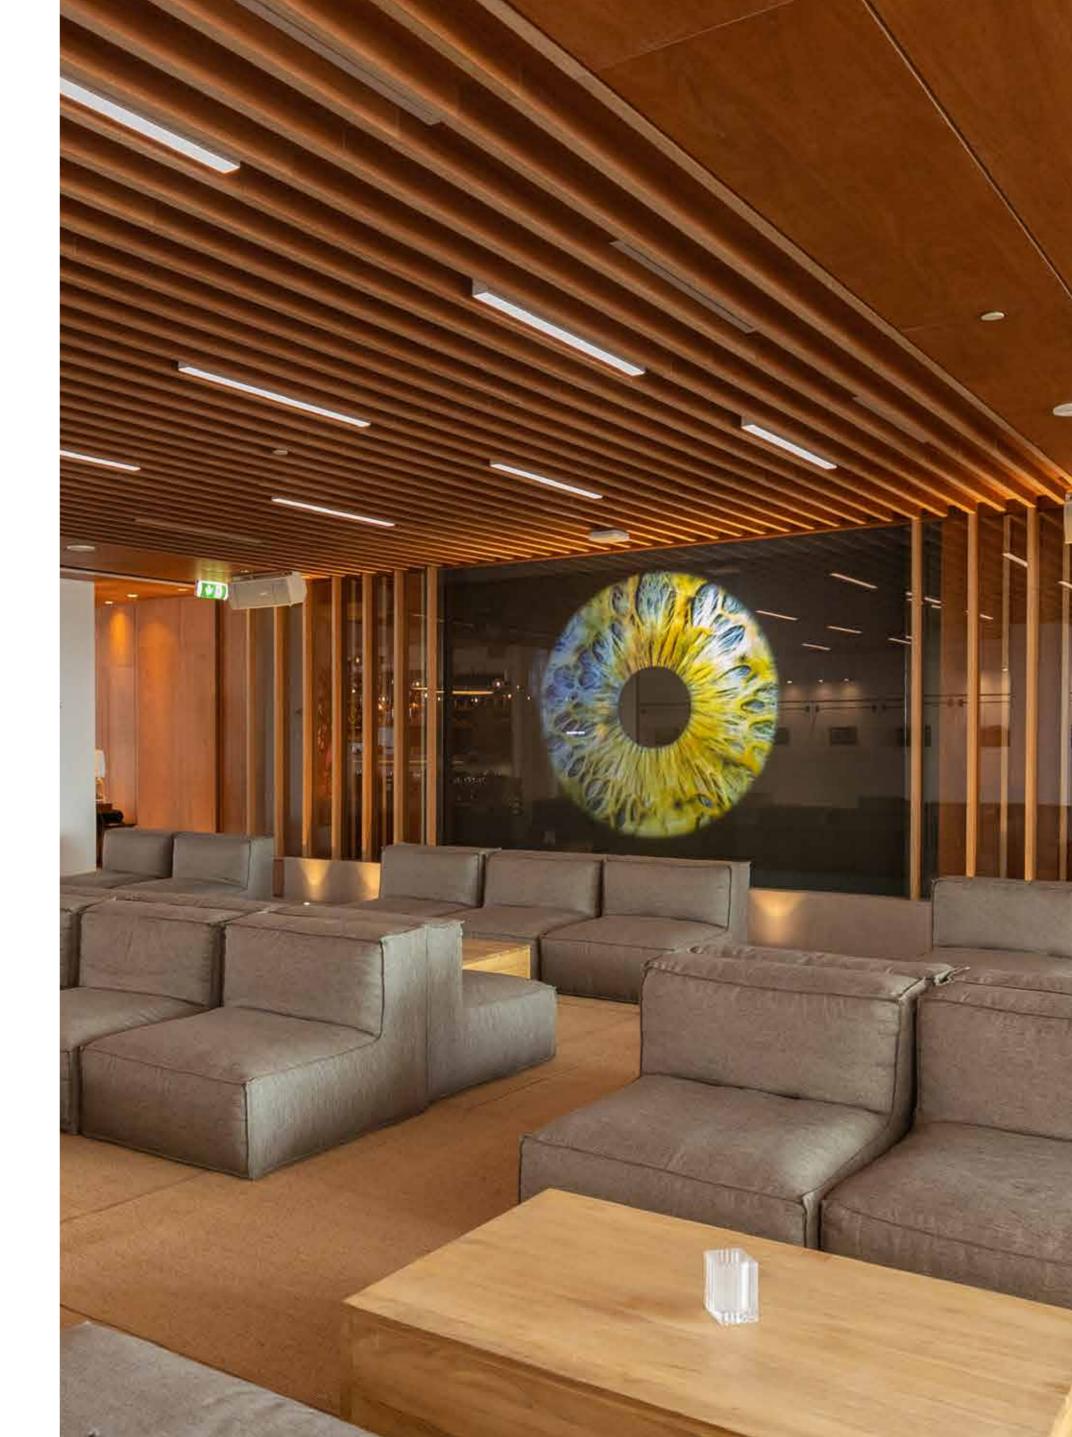

## CINEMA & ARTSPACE | GROUND FLOOR

Experience a modern & minimal refreshing bespoke venue with unrivaled flexibility. Our customized arrangements cater to all occasions, from corporate sit-downs, workshops to casual team bonding events.

#### Seating Capacity:

/ Cinema Seating Capacity: 28-40 PAX, Closed venue / Cinema & Art Space Seating Capacity: 70-100 PAX

#### Amenities

LED Screen / TV Screen / HDMI / Projector / 1 Wireless Microphone / Clicker / Built-in Bluetooth Speakers / Flipcharts